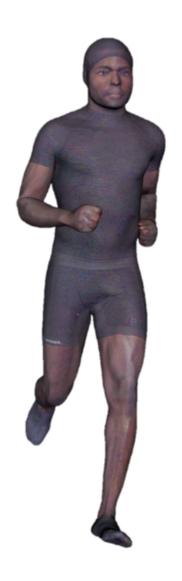

## MOVE4D HIGH-SPEED 4D BODY SCANNER

MOVE 4D is a dynamic body scanner and automatic processing software for the generation of watertight and homologous digital human models.

## **AUTOMATIC PROCESSING**

MOVE 4D's automatic processing software is relied on data-driven body shape & posture models, enabling the expansion of the state-of-the-art in human assessment research by means of the combination of digital anthropometric reconstructions with the highest standards of human movement analysis.