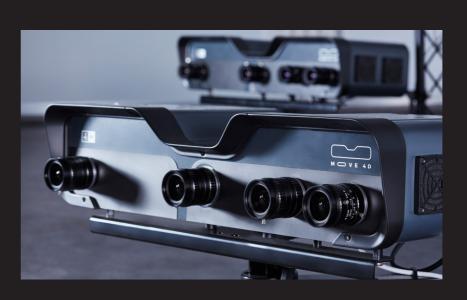

### CUSTOMIZABLE

Customized configuration depending on applications. From 12 to 16 optic units, set over columns and with the light system inbuilt, which cover a large scanning volume.

### **EASY CALIBRATION**

Accurate, fast and easy calibration method.

### **EASY SYNCHRONIZATION**

MOVE 4D is ready to be easily synchronized with other biomechanical equipment by means of synchro signal.