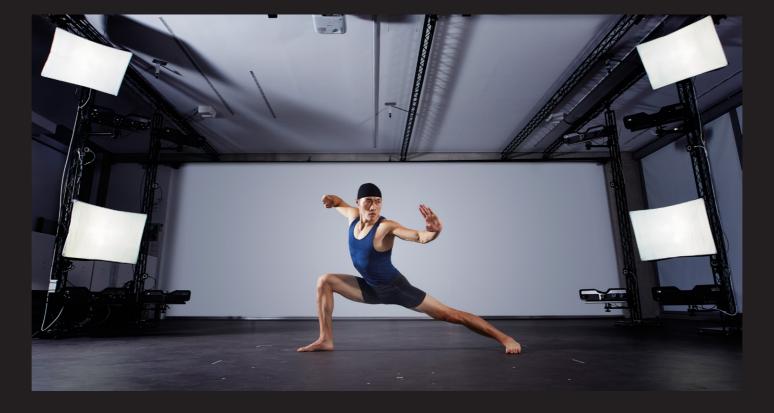

### CUSTOMIZABLE

Customized configuration depending on applications. From 12 to 16 optic units, set over columns and with the light system inbuilt, which cover a large scanning volume.

### **ULTRA FAST**

Ultra-high spatial and temporal resolution up to 178 fps. MOVE 4D provides a 3D texturized reconstruction with excellent reality result.

# APPLICATIONS

MOVE 4D allows multiple applications, such as research in computer vision, sports performance sciences, biomechanics, ergonomics and medical sciences, or industry applications, in the field of products and services design, data economy, digital production and entertainment, metaverse, extended reality, among other.